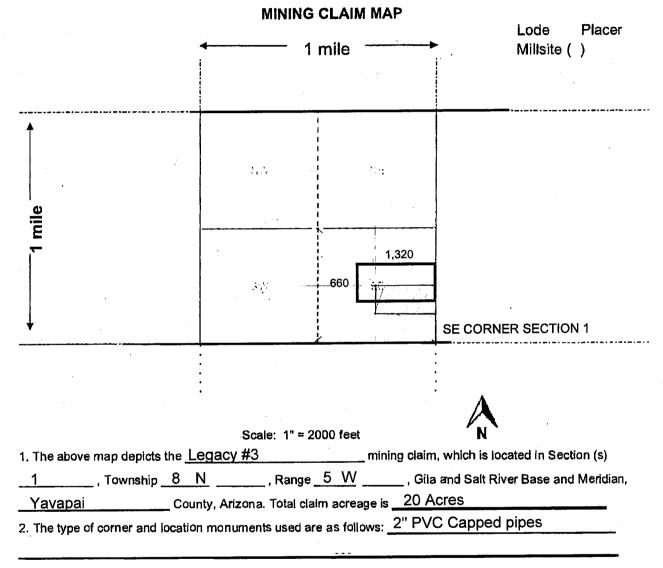

#### DECISION

DAVID D. WARNER 3810 E GLENROSA AVE PHOENIX, AZ 85018-4807

This decision affects those claims shown in the block below.

AMC450976, AMC450977 LEGACY #2; LEGACY #3

### **STATEMENT OF AGREEMENT**

PRINT FIRST and LAST NAME PRINT CURRENT ADDRESS

as

Owner of AMC450976, LEGACY #2 and AMC450977, LEGACY #3; do hereby agree to follow and comply with the stipulations set forth by the DEPARTMENT OF THE INTERIOR, Bureau of Land Management, Arizona and described within:

#### Gila and Salt River Meridian, Yavapai County, Arizona

T. 8 N., R. 5 W.,

sec. 1

Order Providing for the Opening of Public Lands to Mineral Location, Entry, and Patent - dated November 21, 1958.

The Order is attached and made part of this agreement.