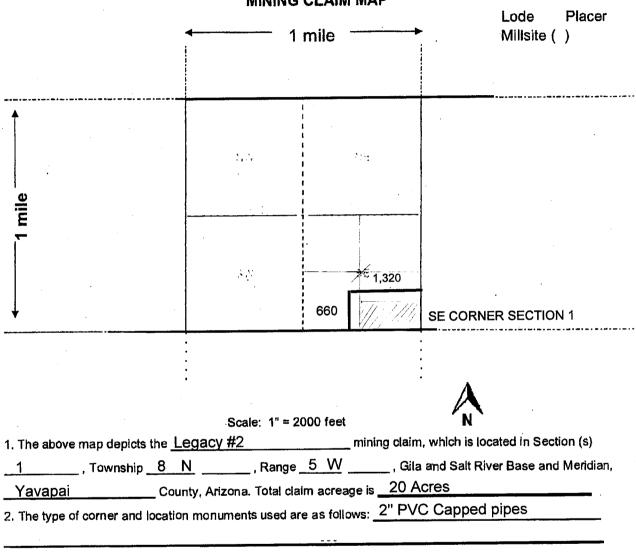

#### DECISION

DAVID D. WARNER 3810 E GLENROSA AVE PHOENIX, AZ 85018-4807

This decision affects those claims shown in the block below.

AMC450976, AMC450977 LEGACY #2; LEGACY #3

### **STATEMENT OF AGREEMENT**

PRINT FIRST and LAST NAME PRINT CURRENT ADDRESS

as

Owner of AMC450976, LEGACY #2 and AMC450977, LEGACY #3; do hereby agree to follow and comply with the stipulations set forth by the DEPARTMENT OF THE INTERIOR, Bureau of Land Management, Arizona and described within:

#### Gila and Salt River Meridian, Yavapai County, Arizona

T. 8 N., R. 5 W.,

sec. 1

Order Providing for the Opening of Public Lands to Mineral Location, Entry, and Patent - dated November 21, 1958.

The Order is attached and made part of this agreement.